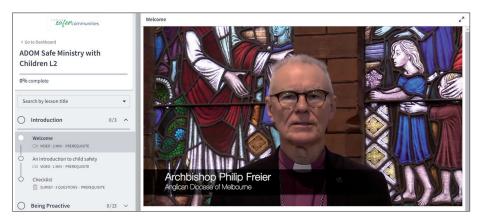

rticipant 'Sign Up' Instructions

## 1.Use the Hyperlink in the Registration Confirmation Email/s to take you to the course 'Sign Up' page.

NOTE: If your Parish has paid for you, the Parish will email you a registration confirmation email.

The hyperlink will take you to:

## 'Complete purchase to start learning'

NB: Purchase price will be \$0AUD.

- 2. Sign Up by entering
  - your email address
  - your name

## Click Complete purchase.

- 3. Enter a password of your choice, and click **Complete setup**.
- 4. You are now enrolled and ready to begin. Click **Start Learning**.



You are now in the course.

The menu bar (left of the screen) can be switched on or off using the 'arrows' located top right of the screen.

Once you have 100% completion, remember to download your certificate.