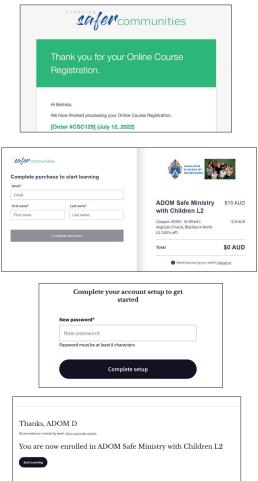

## Click Complete purchase.

- 3. Enter a password of your choice, and click **Complete setup**.
- 4. You are now enrolled and ready to begin. Click **Start Learning**.

You are now in the course.

The menu bar (left of the screen) can be switched on or off using the 'arrows' located top right of the screen.